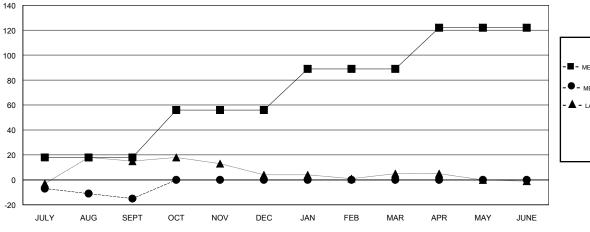

### GOALS AND ACTUAL MEMBERS CUMULATIVE

| DROPPED CLUBS: 0 |    |  |  |
|------------------|----|--|--|
| DROPPED MEMBERS  |    |  |  |
| DECEASED         | 0  |  |  |
| CLUB CANCELLED   | 0  |  |  |
| OTHER            | 15 |  |  |
| TOTAL            | 15 |  |  |