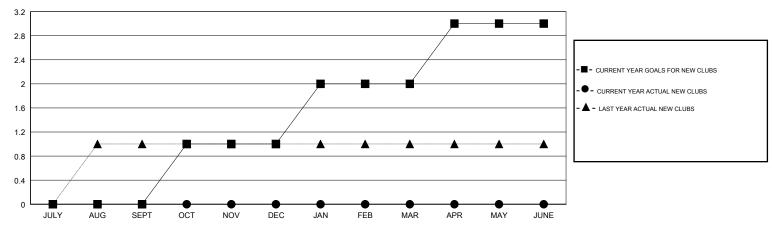

0             | 0         | 0             | JULY/AUG/SEPT         | 18                        | 0                       | 15                                           |
| OCT/NOV/DEC           | 1             | 0         | 0             | OCT/NOV/DEC           | 38                        | 0                       | 0                                            |
| JAN/FEB/MAR           | 1             | 0         | 0             | JAN/FEB/MAR           | 33                        | 0                       | 0                                            |
| APR/MAY/JUNE          | 1             | 0         | 0             | APR/MAY/JUNE          | 33                        | 0                       | 0                                            |

#### GOALS AND ACTUAL NEW CLUBS CUMULATIVE



### GOALS AND ACTUAL MEMBERS CUMULATIVE





| DROPPED CLUBS: 0 |    |  |  |
|------------------|----|--|--|
| DROPPED MEMBERS  |    |  |  |
| DECEASED         | 0  |  |  |
| CLUB CANCELLED   | 0  |  |  |
| OTHER            | 15 |  |  |
| TOTAL            | 15 |  |  |

| 0 CLUBS OF 27 ADDED 1 OR MORE |   |
|-------------------------------|---|
| NEW MEMBERS                   |   |
| NEW MEMBERS                   |   |
|                               |   |
|                               |   |
|                               | 1 |

| Women Percentage Fiscal Year Goal: 40% | FEMALE           | 436 (56.40%           |
|----------------------------------------|------------------|-----------------------|
|                                        | Women Percentage | Fiscal Year Goal: 40% |

**